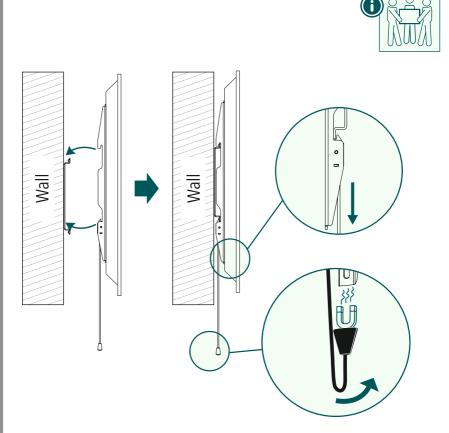

## 6.3 Mounting the TV on the wall bracket

Get support and help from other people for the following assembly step.

- Hang the TV set with the mounted VESA arms on the wall bracket as shown above until it audibly engages.
- The ends of the securing cords can be fastened at the back to the wall bracket using the magnets.