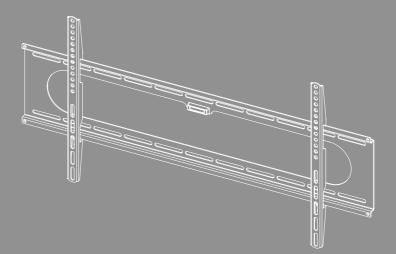

# TV WALL BRACKET

## 2. Package contents

- TV wall bracket
- VESA arms (2x)
- Mounting kit
- · Safety instructions, illustrated quick start guide

\* M8x50 + Ø8x5 = M8x45

 $(\mathbf{\hat{n}})$ 