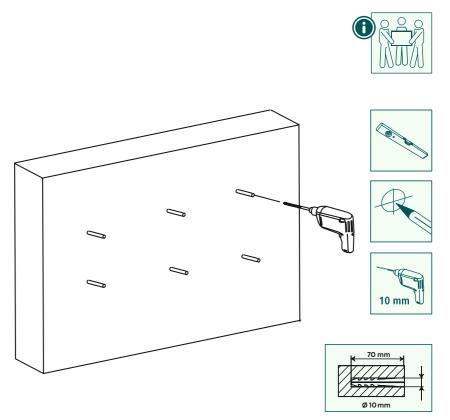

## 6.1.1 Preparing the intended mounting surface

Get support and help from other people for the following assembly steps.

- First use the bracket as a template and re-measure if necessary to ensure that the position is correct. Use a spirit level to check the horizontal and vertical alignment of the bracket on the wall. Now mark the holes on the wall.
- To attach the wall bracket to the wall, you need a drill and a drilling attachment with a diameter of 10mm. Make sure that the drilling attachment is suitable for the intended wall. The depth of the hole should be 70 mm .
- To ensure a secure hold, vacuum out the drill holes with a vacuum nozzle so that the drill hole is free of drill dust. Now insert the plug [A2] into the drill hole so that it is flush with the hole.

• Attach the wall bracket to the wall as shown above using the enclosed mounting material ([A2] plug, [A3] M8 washer, [A1] 8x60 mm screw and the [E1] spirit level).