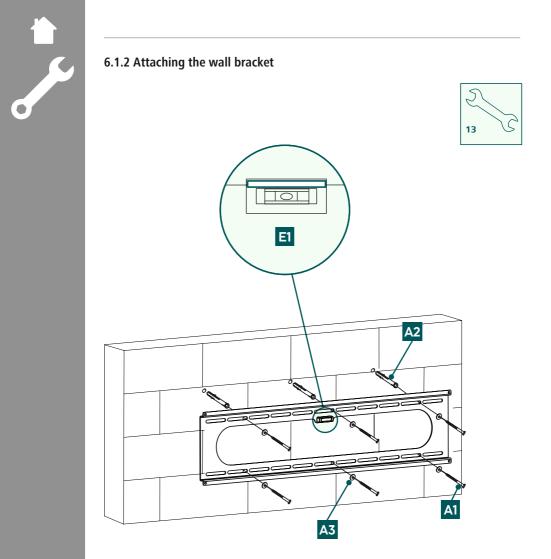

## 6.1.1 Preparing the intended mounting surface

Get support and help from other people for the following assembly steps.

- First use the bracket as a template and re-measure if necessary to ensure that the position is correct. Use a spirit level to check the horizontal and vertical alignment of the bracket on the wall. Now mark the holes on the wall.
- To attach the wall bracket to the wall, you need a drill and a drilling attachment with a diameter of 10mm. Make sure that the drilling attachment is suitable for the intended wall. The depth of the hole should be 70 mm .
- To ensure a secure hold, vacuum out the drill holes with a vacuum nozzle so that the drill hole is free of drill dust. Now insert the plug [A2] into the drill hole so that it is flush with the hole.

• Attach the wall bracket to the wall as shown above using the enclosed mounting material ([A2] plug, [A3] M8 washer, [A1] 8x60 mm screw and the [E1] spirit level).