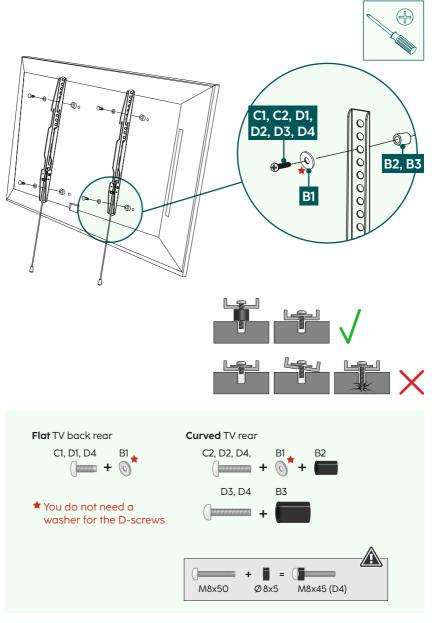

## 6.2 Mounting on the TV set

• Given the multitude of terminal devices structures available on the market, we cannot describe all possible mounting options here.

 $(\mathbf{\hat{0}})$ 

- Please ensure that the bracket lays flat and evenly on the back of the television.
- Use the enclosed spacer to even out any unevenness on the back of the television.
- Ensure that all screws have the proper length and can be mounted until they are hand-tight.

## 6.2.1 Mounting the VESA plate on the back of the TV set

- Mount the VESA arms the back of your TV set.
- Note the combination of screw, washer and spacer listed above for your flat or curved TV.