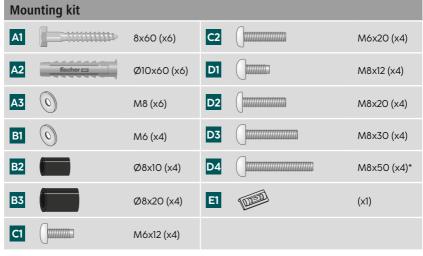

## 2. Package contents

- TV wall bracket
- VESA arms (2x)
- Mounting kit
- · Safety instructions, illustrated quick start guide

\* M8x50 + Ø8x5 = M8x45

 $(\mathbf{\hat{n}})$ 

#### Note

Please check the mounting kit for completeness before installing the bracket and ensure that there are no faulty or damaged parts.