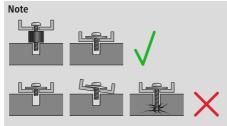

## 6.1.1 Preparing the intended mounting surface

Get support and help from other people for the following assembly steps.

- First use the bracket as a template and re-measure if necessary to ensure that the position is correct. Use a spirit level to check the horizontal and vertical alignment of the bracket on the wall. Now mark the holes on the wall.
- To attach the wall bracket to the wall, you need a drill and a drilling attachment with a diameter of 10mm. Make sure that the drilling attachment is suitable for the intended wall. The depth of the hole should be 70mm.
- To ensure a secure hold, vacuum out the drill holes with a vacuum nozzle so that the drill hole is free of drill dust. Now insert the plug [A2] into the drill hole so that it is flush with the hole.