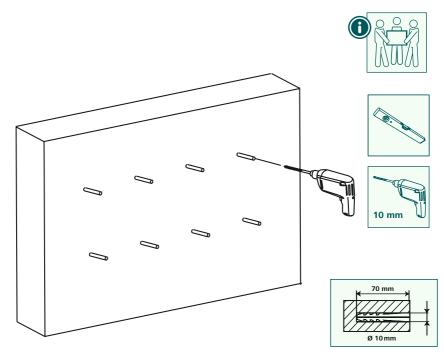

## 6.1.1 Preparing the intended mounting surface

Get support and help from other people for the following assembly steps.

- First use the bracket as a template and re-measure if necessary to ensure that the position is correct. Use a spirit level to check the horizontal and vertical alignment of the bracket on the wall. Now mark the holes on the wall.
- To attach the wall bracket to the wall, you need a drill and a drilling attachment with a diameter of 10mm. Make sure that the drilling attachment is suitable for the intended wall. The depth of the hole should be 70mm.
- To ensure a secure hold, vacuum out the drill holes with a vacuum nozzle so that the drill hole is free of drill dust. Now insert the plug [A2] into the drill hole so that it is flush with the hole.