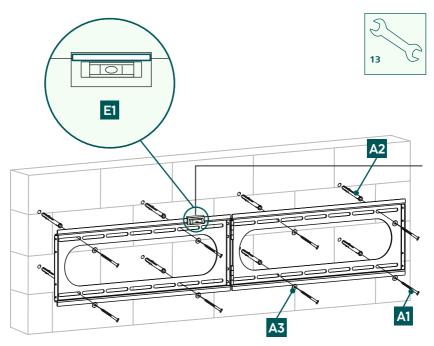

## 6.1.2 Attaching the wall bracket

• Attach the wall bracket to the wall as shown above using the enclosed mounting material ([A2] plug, [A3] M8 washer, [A1] 8x60 mm screw and the [E1] spirit level).