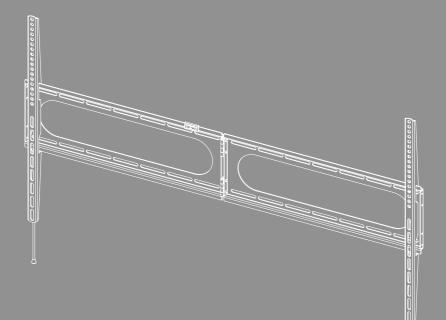

## 2. Package contents

- TV wall bracket
- TV support arms (2x)
- Spirit level
- Mounting kit
- · Safety instructions, illustrated quick start guide

| Mounting kit |           |             |    |                   |            |
|--------------|-----------|-------------|----|-------------------|------------|
| <b>A1</b>    |           | 8x60 (x8)   | C2 |                   | M6x20 (x4) |
| A2           | fischer 🖂 | Ø10x60 (x8) | D1 |                   | M8x12 (x4) |
| A3           | 0         | M8 (×8)     | D2 |                   | M8x20 (x4) |
| <b>B1</b>    | 0         | M6 (x4)     | D3 |                   | M8x30 (x4) |
| B2           |           | Ø8x10 (x4)  | D4 |                   | M8x50 (x4) |
| <b>B</b> 3   |           | Ø8x20 (x4)  | E1 | The second second | (×1)       |
| <b>C1</b>    |           | M6x12 (x4)  |    |                   |            |

## 8. Technical data

| Maximum load:                          | 100 kg                                                                                                                                                                                                                                                                                                                                                                                                                                                                                                                                                                                                                                                                                                                                                                                                                                                                                                                                                                                                                                                                                                                                                                                                                                                                                                                                                                                                                                                                                                                                                                                                                                                                                                                                                                                                                                                                                                                                                                                                                                                                                                                                                                                                                                                                                                                                                                                                                                                                               |
|----------------------------------------|--------------------------------------------------------------------------------------------------------------------------------------------------------------------------------------------------------------------------------------------------------------------------------------------------------------------------------------------------------------------------------------------------------------------------------------------------------------------------------------------------------------------------------------------------------------------------------------------------------------------------------------------------------------------------------------------------------------------------------------------------------------------------------------------------------------------------------------------------------------------------------------------------------------------------------------------------------------------------------------------------------------------------------------------------------------------------------------------------------------------------------------------------------------------------------------------------------------------------------------------------------------------------------------------------------------------------------------------------------------------------------------------------------------------------------------------------------------------------------------------------------------------------------------------------------------------------------------------------------------------------------------------------------------------------------------------------------------------------------------------------------------------------------------------------------------------------------------------------------------------------------------------------------------------------------------------------------------------------------------------------------------------------------------------------------------------------------------------------------------------------------------------------------------------------------------------------------------------------------------------------------------------------------------------------------------------------------------------------------------------------------------------------------------------------------------------------------------------------------------|
| Screen diagonal:                       | 94.0 - 304.8 cm (US: 37" - 120")                                                                                                                                                                                                                                                                                                                                                                                                                                                                                                                                                                                                                                                                                                                                                                                                                                                                                                                                                                                                                                                                                                                                                                                                                                                                                                                                                                                                                                                                                                                                                                                                                                                                                                                                                                                                                                                                                                                                                                                                                                                                                                                                                                                                                                                                                                                                                                                                                                                     |
| Depth:                                 | 2.8 cm                                                                                                                                                                                                                                                                                                                                                                                                                                                                                                                                                                                                                                                                                                                                                                                                                                                                                                                                                                                                                                                                                                                                                                                                                                                                                                                                                                                                                                                                                                                                                                                                                                                                                                                                                                                                                                                                                                                                                                                                                                                                                                                                                                                                                                                                                                                                                                                                                                                                               |
| Dimensions of the wall mounting plate: | 20.2 cm x 116.0 cm                                                                                                                                                                                                                                                                                                                                                                                                                                                                                                                                                                                                                                                                                                                                                                                                                                                                                                                                                                                                                                                                                                                                                                                                                                                                                                                                                                                                                                                                                                                                                                                                                                                                                                                                                                                                                                                                                                                                                                                                                                                                                                                                                                                                                                                                                                                                                                                                                                                                   |
| Mount:                                 | Compliant with VESA standard:<br>50 × 50<br>75 × 75<br>75 × 100<br>100 × 100<br>200 × 200<br>200 × 200<br>200 × 300<br>300 × 100<br>300 × 200<br>300 × 300<br>300 × 400<br>400 × 200<br>400 × 200<br>400 × 200<br>600 × 300<br>600 × 400<br>600 × 200<br>600 × 400<br>600 × 200<br>600 × 400<br>800 × 200<br>800 × 400<br>900 × 400<br>900 × 200<br>800 × 400<br>900 × 200<br>800 × 400<br>900 × 200<br>1000 × 2 |