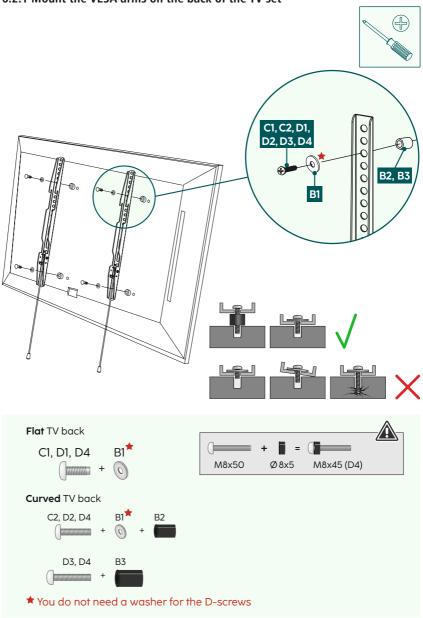

## 6.2.1 Mount the VESA arms on the back of the TV set

- Mount the VESA arms the back of your TV set.
- Note the combination of screw, washer and spacer listed above for your flat or curved TV.

## 2. Package contents

- TV wall bracket
- TV support arms (2x)
- Spirit level
- Mounting kit
- · Safety instructions, illustrated quick start guide

| Mounting kit |           |             |    |                   |            |
|--------------|-----------|-------------|----|-------------------|------------|
| <b>A1</b>    |           | 8x60 (x8)   | C2 |                   | M6x20 (x4) |
| A2           | fischer 🖂 | Ø10x60 (x8) | D1 |                   | M8x12 (x4) |
| A3           | 0         | M8 (×8)     | D2 |                   | M8x20 (x4) |
| <b>B1</b>    | 0         | M6 (x4)     | D3 |                   | M8x30 (x4) |
| B2           |           | Ø8x10 (x4)  | D4 |                   | M8x50 (x4) |
| <b>B</b> 3   |           | Ø8x20 (x4)  | E1 | The second second | (×1)       |
| <b>C1</b>    |           | M6x12 (x4)  |    |                   |            |

\* M8x50 + Ø8x5 = M8x45

 $\bigcirc$ 