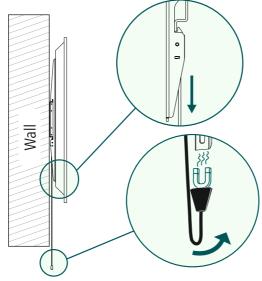

• Hang the TV set with the mounted VESA arms on the wall bracket as shown above until it audibly engages.

• The ends of the securing cords can be fastened at the back to the wall bracket using the magnets.