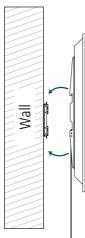

## 6.3 Mounting the TV on the wall bracket

Get support and help from other people for the following assembly step.

During installation, the joints must be adjusted so that lateral movement of the TV set is possible.

• Hang the TV set with the mounted VESA arms on the wall bracket as shown above until it audibly engages.

• The ends of the securing cords can be fastened at the back to the wall bracket using the magnets.