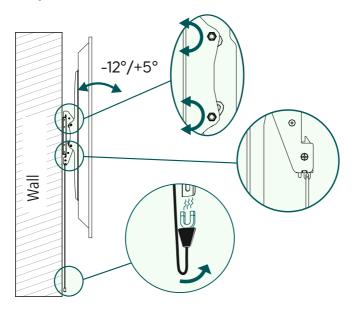

## 6.3 Mounting the TV on the wall bracket

Get support and help from other people for the following assembly step.

• Hang the TV set with the mounted VESA arms on the wall bracket as shown above.

- To adjust the tilt angle, open the fastening screws at the side, set the required tilt, and then secure the screws in place again.
- Hang the TV set with the mounted VESA arms on the wall bracket as shown above until it audibly engages.
- The ends of the securing cords can be fastened at the back to the wall bracket using the magnets.

## 8. Setting options

• To adjust the tilt angle, open the fastening screws at the side, set the required tilt, and then secure the screws in place again.