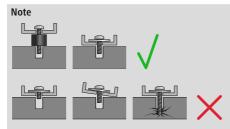

## 6.2 Mounting on the TV set

- Given the multitude of terminal devices structures available on the market, we cannot describe all possible mounting options here.
- Please ensure that the bracket lays flat and evenly on the back of the television.
- Use the enclosed spacer to even out any unevenness on the back of the television.
- Ensure that all screws have the proper length and can be mounted until they are hand-tight.

6.2.1 Mount the VESA arms on the back of the TV set

- Mount the VESA arms the back of your TV set.
- Note the combination of screw, washer and spacer listed above for your flat or curved TV.