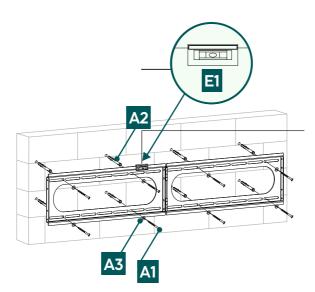

## 6.1.2 Attaching the wall bracket

 $\bigcirc$ 

Attach the wall bracket to the wall as shown above using the enclosed mounting material ([A2] plug, [A3] M8 washer, [A1] 8x60 mm screw and the [E1] spirit level).