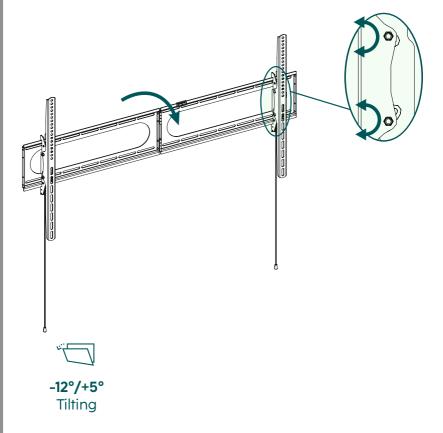

## 6.3 Mounting the TV on the wall bracket

Get support and help from other people for the following assembly step.

• Hang the TV set with the mounted VESA arms on the wall bracket as shown above.

- To adjust the tilt angle, open the fastening screws at the side, set the required tilt, and then secure the screws in place again.
- Hang the TV set with the mounted VESA arms on the wall bracket as shown above until it audibly engages.
- The ends of the securing cords can be fastened at the back to the wall bracket using the magnets.

## 8. Setting options

• To adjust the tilt angle, open the fastening screws at the side, set the required tilt, and then secure the screws in place again.