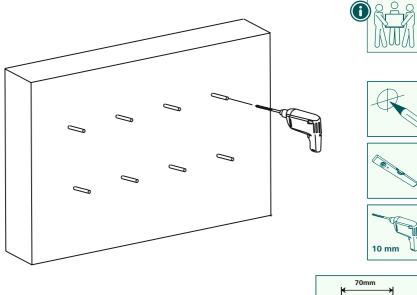

## 6.1.1 Preparing the intended mounting surface

Get support and help from other people for the following assembly steps.

- First use the bracket as a template and re-measure if necessary to ensure that the position is correct. Use a spirit level to check the horizontal and vertical alignment of the bracket on the wall. Now mark the holes on the wall.
- To attach the wall bracket to the wall, you need a drill and a drilling attachment with a diameter of 10mm. Make sure that the drilling attachment is suitable for the intended wall. The depth of the hole should be 70 mm.
- To ensure a secure hold, vacuum out the drill holes with a vacuum nozzle so that the drill hole is free of drill dust. Now insert the plug [A2] into the drill hole so that it is flush with the hole.