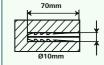

## 6.1.1 Preparing the intended mounting surface

Get support and help from other people for the following assembly steps.

- First use the bracket as a template and re-measure if necessary to ensure that the position is correct. Use a spirit level to check the horizontal and vertical alignment of the bracket on the wall. Now mark the holes on the wall.
- To attach the wall bracket to the wall, you need a drill and a drilling attachment with a diameter of 10mm. Make sure that the drilling attachment is suitable for the intended wall. The depth of the hole should be 70 mm.
- To ensure a secure hold, vacuum out the drill holes with a vacuum nozzle so that the drill hole is free of drill dust. Now insert the plug [A2] into the drill hole so that it is flush with the hole.