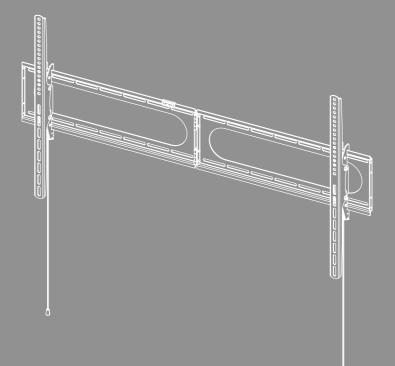

# TV WALL BRACKET

## 2. Package contents

- TV wall bracket
- VESA arms
- Spirit level
- Mounting kit
- · Safety instructions, illustrated quick start guide

| Mounting kit |             |    |     |            |
|--------------|-------------|----|-----|------------|
|              | 8x6O (x8)   | C2 |     | M6x20 (x4) |
| A2 fischer   | Ø10x60 (x8) | D1 |     | M8x12 (x4) |
| A3 0         | M8 (×8)     | D2 |     | M8x20 (x4) |
| <b>B1</b> 0  | M6 (x4)     | D3 |     | M8x30 (x4) |
| B2           | Ø8x10 (x4)  | D4 |     | M8x50 (x4) |
| B3           | Ø8x20 (x4)  | E1 | The | (x1)       |
| <b>C1</b>    | M6x12 (x4)  |    |     |            |