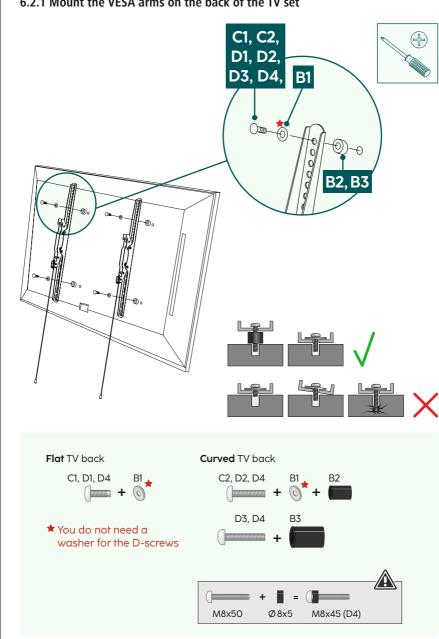

6.2.1 Mount the VESA arms on the back of the TV set

- Mount the VESA arms the back of your TV set.
- Note the combination of screw, washer and spacer listed above for your flat or curved TV.

\* M8x50 + Ø8x5 = M8x45

 $\bigcirc$ 